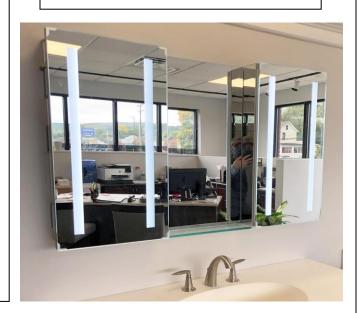

# **MEDICINE CABINET**

MODEL#: VEN 4840/15-18-15-1

# **VENUS COLLECTION**

### **FEATURES:**

- TWO 15X40" LED CABINETS, ONE 18X40" CENTER
  STATIONARY MIRROR (W/ GLASS SHELF ASSEMBLY FOR SURFACE APPLICATIONS ONLY).
- FOUR ADJUSTABLE 3/8" THICK HIGH POLISHED GLASS SHELVES.
  BEHIND DOOR OF EACH CABINET.
- SHELVING WITH LOCKDOWN MECHANISM (NO HOLES IN CABINET).
- 6000K, 3300 LUMENS.
- 165-DEGREE PROPRIETARY SOFT CLOSE HEAVY DUTY HINGES.
- FULL GASKET BEHIND DOOR.
- HIGH RESOLUTION SILVER PLATE GLASS MIRRORS FRONT, BACK OF DOOR AND BACK WALL.
- BACK WALL MIRROR FULLY SEALED.
- PACKED IN FOUR WALL (FOLDED DOUBLE WALL) CORRUGATION.

### **MIRROR FINISHES:**

• FLAT POLISHED EDGE

OVERALL SIZE DIMENSION: 48" WIDE X 40" HIGH X 5 3/16" DEEP

ROUGH OPENING DIMENSION (EACH CABINET):  $14\ 3/8"$  WIDE X  $39\ 3/8"$ 

HIGH X 4" DEEP

**DOOR THICKNESS: 13/16"** 